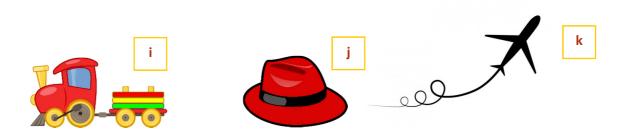

- F. She likes films and music
- **G.** Yeah, every weekend.
- **H.** I go walking in the hills.

**I.** We talk about our hobbies and favourite things.

**J.** I go with my friend Rose.

Match the definitions to the pictures. Choose 'Yes' or 'No'. There is an example. Per ogni definizione scegli l'immagine corrispondente come nell'esempio.

## Match the definitions to the pictures. There is an example.

Per ogni definizione scegli l'immagine corrispondente come nell'esempio.