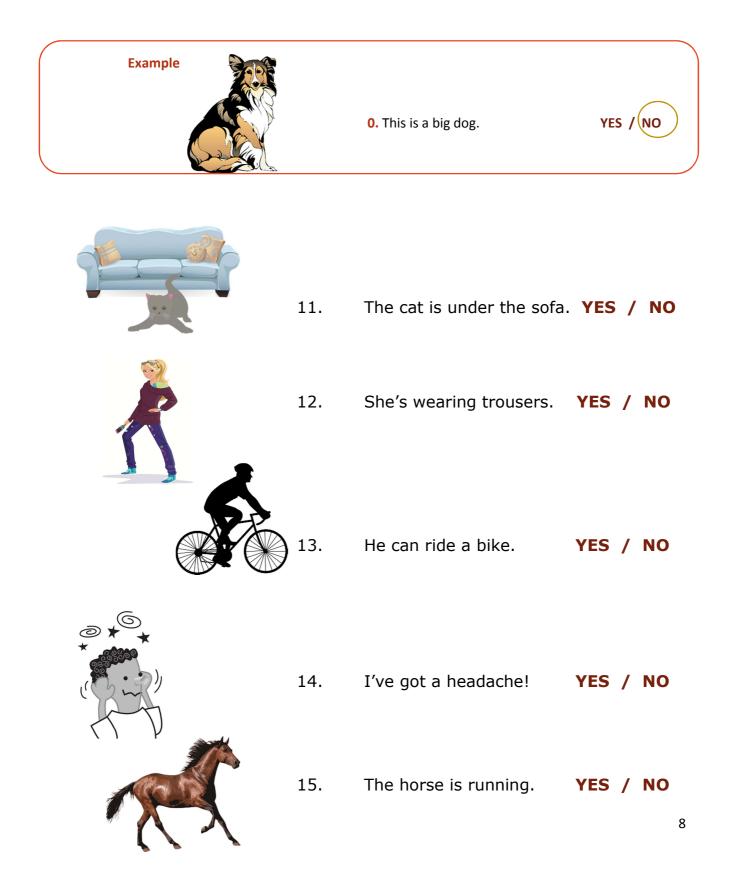

#### Listen and circle True or False. There is one example. Ascolta e cerchia T vero o F falso.

| Example                    | Answer  |
|----------------------------|---------|
| Name: Is her surname Lane? | (T) / F |
|                            |         |

| She is 30 years old                                | Т | / | F |
|----------------------------------------------------|---|---|---|
| She comes to the train station on Saturday morning | Т | / | F |
| She comes to the train station with her brother    | Т | / | F |
| She likes her brother                              | Т | / | F |
| She has a swimming lesson at 11                    | Т | / | F |