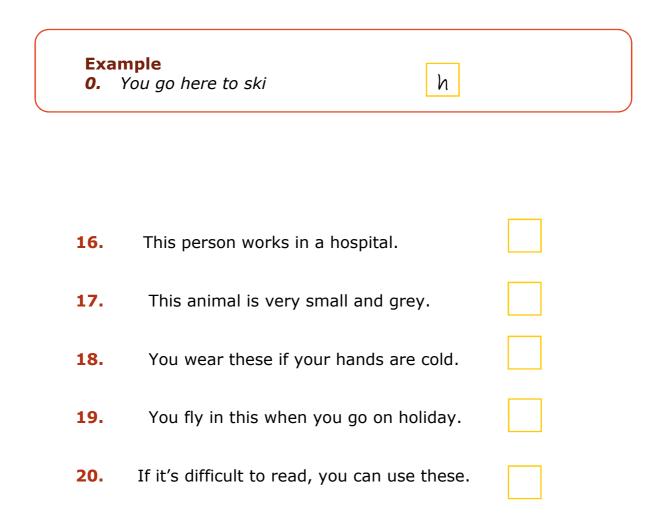

- F. She likes films and music
- **G.** Yeah, every weekend.
- **H.** I go walking in the hills.

**I.** We talk about our hobbies and favourite things.

**J.** I go with my friend Rose.

Match the definitions to the pictures. Choose 'Yes' or 'No'. There is an example. Per ogni definizione scegli l'immagine corrispondente come nell'esempio.

## Match the definitions to the pictures. There is an example.

Per ogni definizione scegli l'immagine corrispondente come nell'esempio.